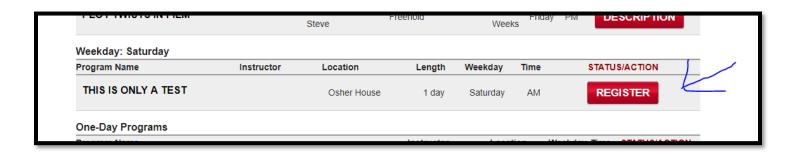

## STEP 1\_

- ➤ Go to the OLLI-RU website (olliru.rutgers.edu)
- ➤ <u>Under the "Register" Tab</u>, <u>select All Programs or</u>, if you know where your course is located, select that location.
- > Click "Register" next to the course you want to take