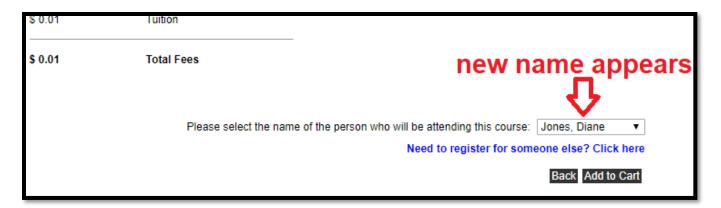

## STEP 4-

click the down arrow next to your name at the bottom of the page.

You will see the other name associated with your account as a selection.

## **STEP 5-**

> select the other name and it will appear in that box; like this