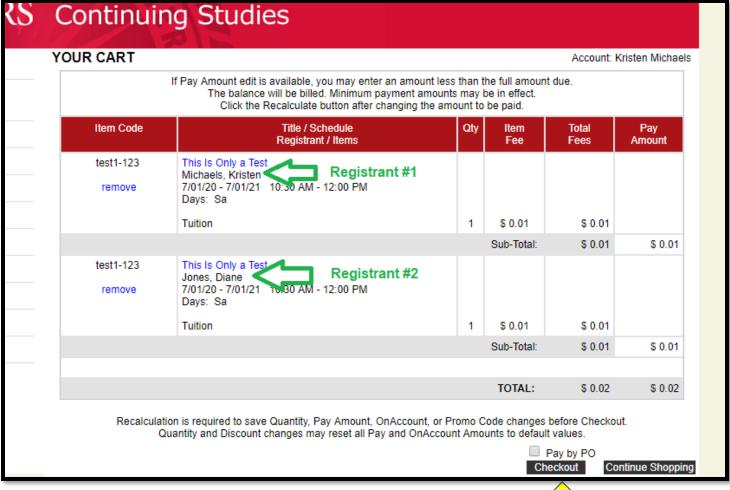

| Registration Not Available |
| his Is Only a Test<br>OSHER-Lifelong Learning Institute<br>Osher House                                  | TEST      | 7/22/19<br>5/31/20  | 1:30 PM<br>3:00 PM    | Sa   | \$ 0.0  | Registration Available     |
| his Is Only a Test<br>DSHER-Lifelong Learning Institute<br>Osher House                                  | TEST      | 7/01/20<br>7/01/21  | 10:30 AM<br>12:00 PM  | Sa   | \$ 0.01 | Registration Available     |

## STEP 4-

click the down arrow next to your name at the bottom of the page.



You will see the other name associated with your account as a selection.



## **STEP 5-**

> select the other name and it will appear in that box; like this



## STEP 6 -

Click the "Add to Cart



#### **STEP 7-**

➤ Click "Checkout" and proceed to Step 8.





#### **STEP 8-**

- Check "General Refund Policy" button and
- ➤ Click "Place Order"



After you click "Place Order" you will be taken to the payment portal.

Call Kristen Michaels at 848-932-2188 if you have any questions.