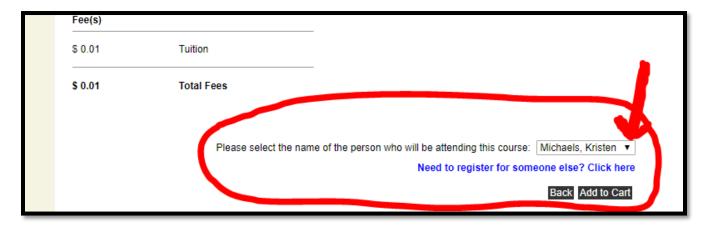

## STEP 4-

click the down arrow next to your name at the bottom of the page.

You will see the other name associated with your account as a selection.

## **STEP 5-**

> select the other name and it will appear in that box; like this