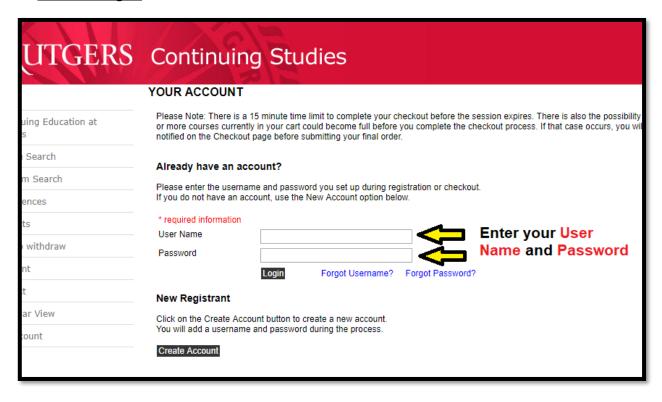

## **OLLI-RU HOW TO:**

# Register two people from one account

## **BEFORE PROCEEDING, PLEASE NOTE:**

The other person must already be associated with your online account.

If you have not already had this done, you must contact OLLI-RU staff before proceeding.

We will need permission from both parties to associate your accounts.

If you have a question call 848-932-2188.

## Register yourself first

## STEP 1\_

- ➤ Go to the OLLI-RU website (olliru.rutgers.edu)
- ➤ <u>Under the "Register" Tab</u>, <u>select All Programs or</u>, if you know where your course is located, select that location.
- > Click "Register" next to the course you want to take



## STEP 2-

• Click "Register/Sign In Now" (at bottom of page)



## **STEP 3-**

- > Enter your User Name and Password
- ➤ Click Login



## **STEP 4-**

- Click "Add to Cart"
  - Note, as the primary account holder, your name is the default name that appears at the bottom.

| OSHER-Lifelong Lea       | SHER-Lifelong Learning Institute                           |                                                                         |  |  |  |  |  |
|--------------------------|------------------------------------------------------------|-------------------------------------------------------------------------|--|--|--|--|--|
| This is not a real cours | se. It is created only for students                        | to see the process of registering.                                      |  |  |  |  |  |
| Status                   | Registration Available                                     |