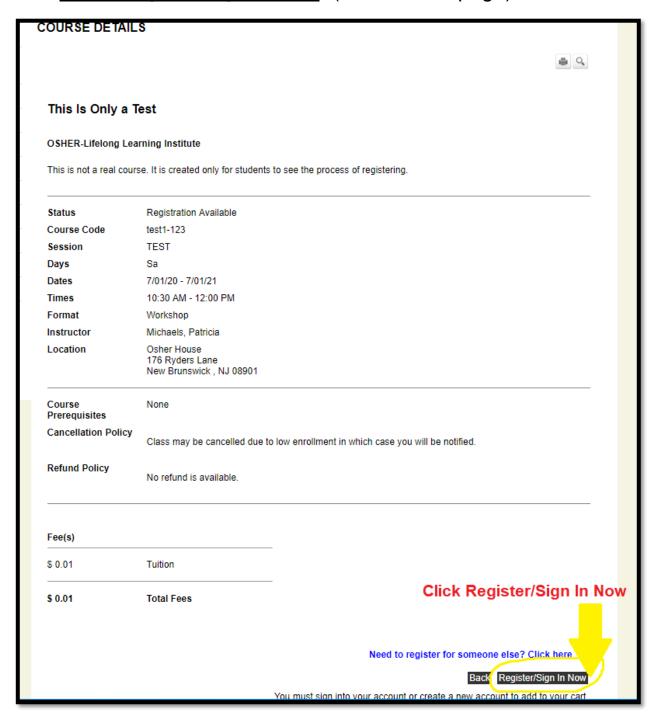

## STEP 2-

• Click "Register/Sign In Now" (at bottom of page)

## **STEP 4-**

- Click "Add to Cart"
  - Note, as the primary account holder, your name is the default name that appears at the bottom.

| OSHER-Lifelong Lea       | SHER-Lifelong Learning Institute                           |                                                                         |  |  |  |  |  |
|--------------------------|------------------------------------------------------------|-------------------------------------------------------------------------|--|--|--|--|--|
| This is not a real cours | se. It is created only for students                        | to see the process of registering.                                      |  |  |  |  |  |
| Status                   | Registration Available                                     |                                                                         |  |  |  |  |  |
| Course Code              | test1-123                                                  |                                                                         |  |  |  |  |  |
| Session                  | TEST                                                       |                                                                         |  |  |  |  |  |
| Days                     | Sa                                                         |                                                                         |  |  |  |  |  |
| Dates                    | 7/01/20 - 7/01/21                                          |                                                                         |  |  |  |  |  |
| Times                    | 10:30 AM - 12:00 PM                                        |                                                                         |  |  |  |  |  |
| Format                   | Workshop                                                   |                                                                         |  |  |  |  |  |
| Instructor               | Michaels, Patricia                                         |                                                                         |  |  |  |  |  |
| Location                 | Osher House<br>176 Ryders Lane<br>New Brunswick , NJ 08901 |                                                                         |  |  |  |  |  |
| Course<br>Prerequisites  | None                                                       |                                                                         |  |  |  |  |  |
| Cancellation Policy      | Class may be cancelled due to                              | o low enrollment in which case you will be notified.                    |  |  |  |  |  |
| Refund Policy            | No refund is available.                                    |                                                                         |  |  |  |  |  |
| Fee(s)                   |                                                            | -                                                                       |  |  |  |  |  |
| \$ 0.01                  | Tuition                                                    | Primary account                                                         |  |  |  |  |  |
| \$ 0.01                  | Total Fees                                                 | holder's name                                                           |  |  |  |  |  |
|                          | Please select the nam                                      | ne of the person who will be attending this course: Michaels, Kristen 🔻 |  |  |  |  |  |
|                          | i iodoo ooloot tile Ildii                                  | Need to register for someone else? Click here                           |  |  |  |  |  |
|                          |                                                            | Meed to rediate 101 authorite clae; Click liefe                         |  |  |  |  |  |