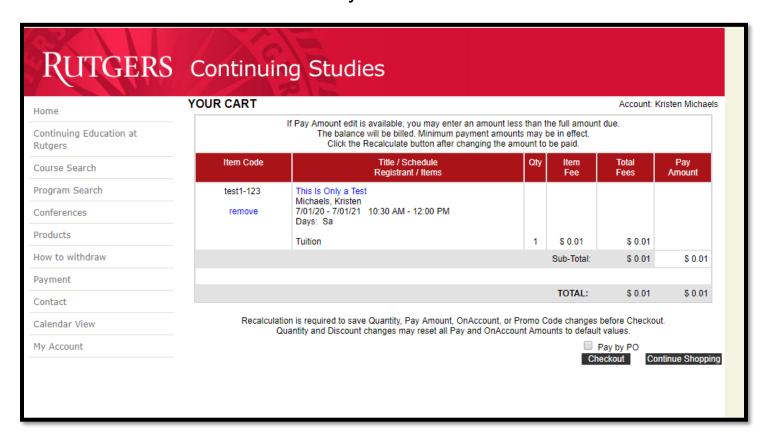

## STEP 6 -

Click the "Add to Cart

#### **STEP 7-**

➤ Click "Checkout" and proceed to Step 8.