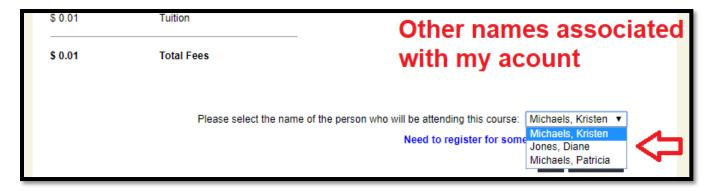

## STEP 4-

click the down arrow next to your name at the bottom of the page.

You will see the other name associated with your account as a selection.

## **STEP 5-**

> select the other name and it will appear in that box; like this