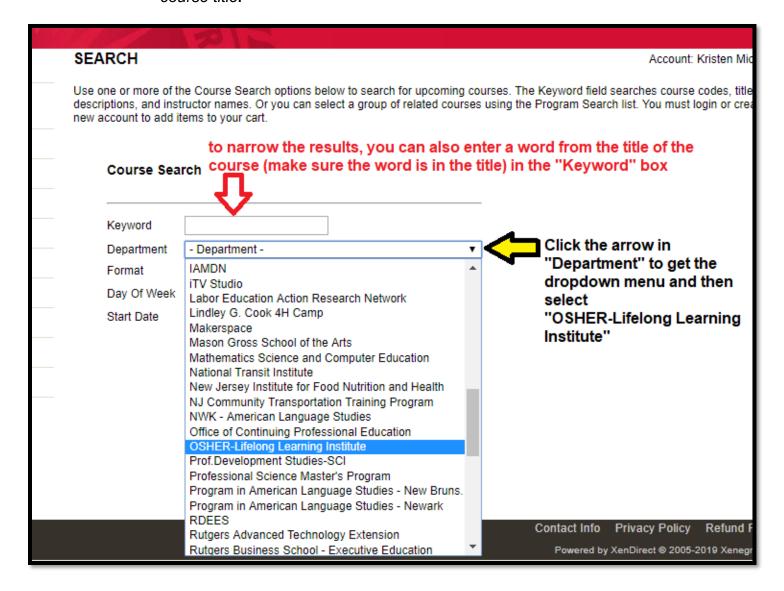

## STEP 2-

- Click on the arrow next to "Department" and select "OSHER-Lifelong Learning Institute."
  - Pro-tip: You can narrow results by entering a word from the title of the course you want to register the other person for. Make sure that word is actually in the course title.