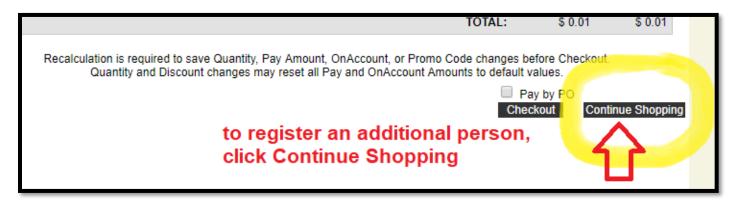

## **REGISTER AN ADDITIONAL PERSON**

## STEP 1-

➤ Click "Continue Shopping" button.