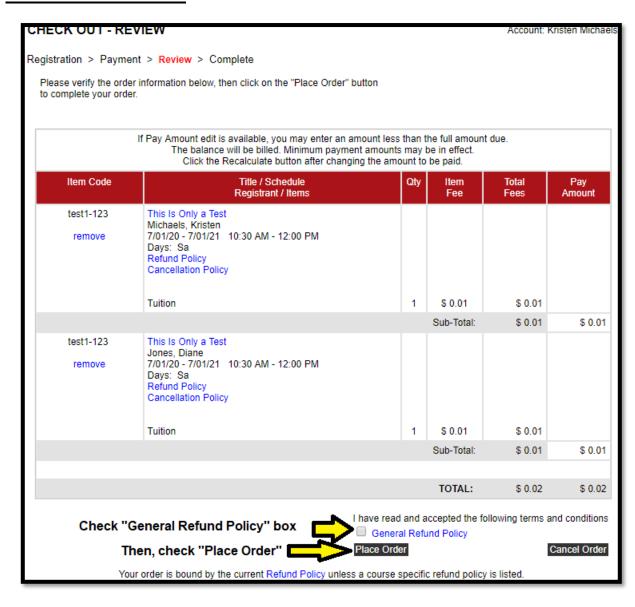

#### **STEP 8-**

- Check "General Refund Policy" button and
- ➤ Click "Place Order"

After you click "Place Order" you will be taken to the payment portal.

Call Kristen Michaels at 848-932-2188 if you have any questions.